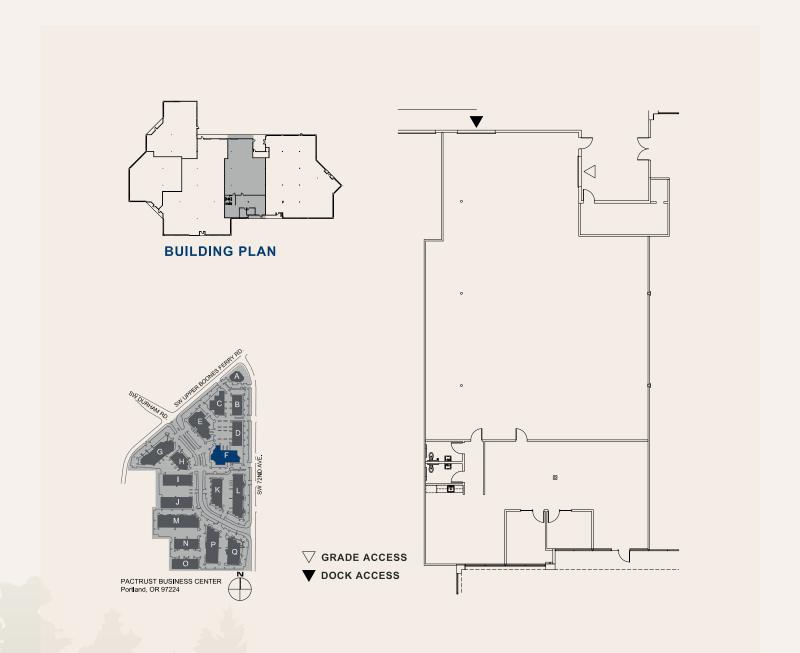

## **Space Plan**

16515 SW 72nd Avenue, Portland, OR 97224

6,380 Sq. Ft.

Jake Bigby jakeb@pactrust.com

Caitlin Knecht caitlink@pactrust.com

503.624.6300 www.PacTrust.com

## Key Features

6,380 sq. ft. shell

2,045 sq. ft. office

1 dock door 1 grade door

18' clear height

**LED** lighting

Fully conditioned throughout

Excellent access to **I-5** interchange