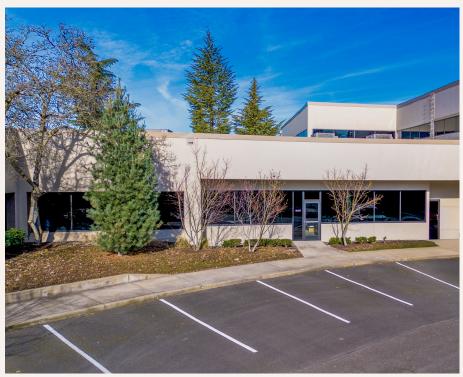

## PacTrust Business Center

16515 SW 72<sup>nd</sup> Avenue, Portland, OR 97224 Building F

© 2024 PacTrust. All information supplied herein, including but not limited to measurements, dimensions, and specifications, is deemed reliable but is not guaranteed and should be independently verified. Any reliance on the information contained herein is at the user's own risk.

## Key Features

6,380 sq. ft. shell

2,045 sq. ft. office

1 dock door 1 grade door

18' clear height

**LED** lighting

Fully conditioned throughout

Excellent access to **I-5** interchange